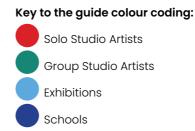

Some children will get their very first experience of seeing art in a gallery.

Don't hesitate to get in touch with us by email to chair@open-studios.org.uk to discuss what is possible in the future.



Many of our artists engage with schools for workshops and projects, providing a grand resource on our doorstep. Getting young people stuck in with art materials and feeling free to create, sows the seeds from which future artists grow.

## Plan Your Visit

Use this guide as a companion to our website. Once you have decided which artists to visit, check their statements and portfolios with further work on the website and please check any updates on times and booking arrangements. The website points out which studios are near each other and has searches to allow you find studios near you.





Studios are free to visit, and artists are excited to share their work with you and answer questions about their work and processes. In case you fall in love with a piece or artwork and decide to buy it, do carry cash and card, some venues may only accept one type of payment.

## Wish list

Write notes/list those studios you want to visit.







### **KEY TO MAPS**

- Solo Studio Artists
- Group Studio Artists
- Exhibitions
- School





Scan to visit our interactive map







With special thanks to donors and supporters: