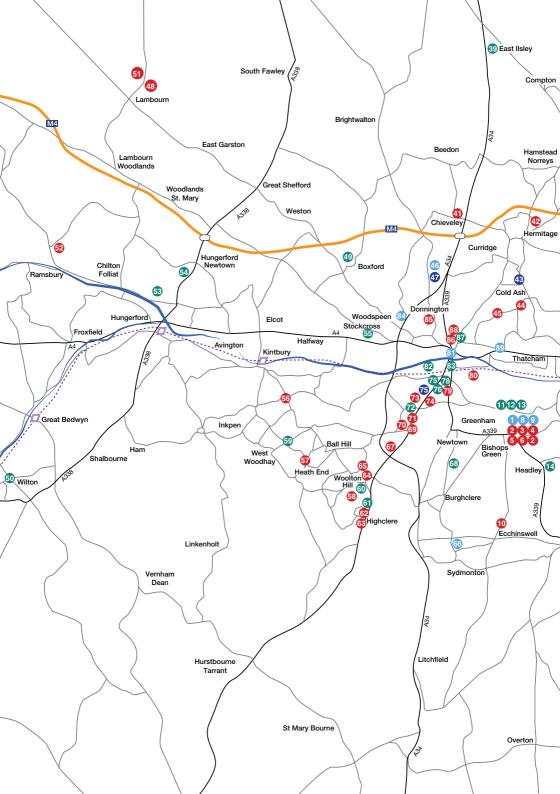

#### The Rt Hon the Lord Benyon of Englefield

The Base, Communications Road, Greenham Business Park, Thatcham, RG19 6HN. Situated within Greenham Business Park, off the A339, just South of Newbury. what3words: withdraw.escalated.nightfall

Drawing and painting

The Base, Communications Road, Greenham Business Park, Thatcham, RG19 6HW. My studio is upstairs at the Base. what3words: bearable.dialect.grocers

OPEN: 13-19 May, 11am - 5pm.

T 07855 392112

## 3 Charlotte Crawford (new artist)

Mixed Media

The Base, Communications Road, Greenham Business Park, Thatcham, RG19 6HW. Inputting "The Base, Greenham" and the postcode will take you directly to The Base.

## 4 Mark Bijak

Drawing and Painting

Studio 2, The Base, Greenham Business Park, Thatcham, RG19 6HN. what3words: loopholes.barks.pelted

OPEN: 4, 5, 7, 14, 21, 25, 26 May, 11am - 5pm.

Friday 17, 6-8pm.

E hello@markbijak.comW www.markbijak.com

# 7 Ellie Kerr-Smiley

Drawing and painting

The Base, Greenham Business Park, RG19 6HN. Climb the stairs inside The Base to find eight artist studios. Mine is the first on the right. what3words: corrode.butternut.removed

## 9 All Bagged Up

Old Chapel Textile Centre, ain Street, Greenham Business Park, Newbury, RG19 6HW.

Take 2nd turning from A339 onto Business Park onto Main Street. OCTC is 200 yards up on the right. what3words: albums.hang.roadblock

## 10 Tracey Larkin

Drawing and Painting

Burnside, Mill Lane, Ecchinswell, Newbury, RG20 4UD. From A339, Ecchinswell, Church on left, Park at Village hall right. Mill lane is just past school.

OPEN: 10, 11, 12, 13, 14, 24, 25, 26 May, 11am - 5pm.

### Melissa Laurence and Anne Dalton

Drawing and painting, Printmaking, Textiles, Traditional crafts

Greenham Common Control Tower, Burys Bank Road, Newbury, RG19 8BZ. Head towards Greenham Common on Burys Bank Road, following signs for the control Tower. what3words: force.energy.smiles

### 12 Artists at Greenham Control Tower

Drawing and painting, Textiles

Greenham Control Tower, Burys Bank Road, Newbury, RG19 8BZ

Head towards Greenham Common on Burys Bank Road, head for the Control Tower.

## 13 Artists at Studio 21

Drawing and painting, Textiles, Traditional crafts Greenham Common Control Tower, Greenham Common, RG19 8BZ Head towards Greenham Common on Bury's Bank Road, head for The Control Tower exhibition 1st Floor

## 14 Artists at Headley Shop

Drawing and painting, Graphic art, Jewellery, Mixed media, Sculpture, Textiles

Headley Community Shop, Thornford Road, Headley, RG19 8AD.

From A339 in Headley turn into Thornford Road, the Shop is on the right just before the cross roads.

### Paula White

Jewellery

T 07379 300952

E paulalulu@gmail.com

W www.thehouseofhector.com

f thehouseofhector

Drawing and painting

29 South Road, Kingsclere, RG20 5RY.
A339. 2nd Kingsclere exit. Then 1st L: Coppice Rd, 1st R: South Rd, bear L. RHS, blue studio at rear. what3words: sprint.butterfly.often

## 16 Flora Gare

## 18 7Artists+

Ceramics, Drawing and painting, Mixed media

Proteus Creation Space, Council Road, Basingstoke, RG21 3DH.

Ringway South, into Hackwood Road, left into Southern Road, opp. church, left into Council Road. what3words: fame.clean.rounds

## 42 Demi Lang

Drawing and Painting

The Studio, Trelawney, Chapel Lane, Hermitage, Thatcham, RG18 9RP.

As you enter Chapel Lane, Trelawney is immediately set back on the left. Follow signs to the studio. what3words: losing.faced.swept

#### 48 David H Jones

Drawing and Painting

Foxbury Farm, Wantage Road, Lambourn, RG17 8UE. Half a mile along Wantage Road (B4001) from Lambourn turn right and follow farm track to the barn at the top.

what3words: roadmap.cleansed.chills

## 49 Westbrook Artists

Drawing and Painting, Printmaking, Traditional crafts

Berry Cottage, Westbrook, Newbury, RG20 8DJ. From Boxford take turn signed Westbrook, we're 200m up on the left.

what3words: nightfall.ponies.shuttle

## 50 Ashford Studio

Ceramics, Drawing and Painting, Textiles

Ashford, Batts Farmyard, Wilton, SN8 3SS. From the A338 (7 miles from Hungerford) turn towards Wilton & Windmill. We are opposite the pub. what3words: relating.treble.overture

### 51 Loucinda Nims

### 52 Susan Kirkman

## 53 Weston Arts and Crafts

Drawing and Painting, Woodworking

Leverton Framers, 2 Leverton Farm Buildings, Leverton, Berkshire, RG17 0TA From Hungerford take A338 north. 2nd Left on Eddington Road. Left on Leverton Lane. On the right.

## 54 Sue & Claire Acworth

Drawing and painting, Jewellery

Little Hidden Farm, Wantage Road, Hungerford, RG17 0PN. Little Hidden Farm is on the left, 1.3 miles from Hungerford (Hungerford Newtown). what3words: crumbles.almost.holly

## 55 A Trio of Talents Again

Ceramics, Mixed Media, Textiles

The Bowls Pavilion, Stockcross House, Stockcross, RG20 8LP

B4000 to Stockcross, off A4 Newbury to Hungerford road and follow the Open Studio signs. what3words: smirks.yesterday.sorry

### **Penny Pinkard**

**Textiles** 

T 07808 645759

E penny.pinkard@icloud.com

W pennypinkard.co.uk

Drawing and painting

The Old House, Kintbury Holt, Newbury, RG20 0HY Cottage on the END of Burgess Lane. The Postcode takes you to the middle of the lane. what3words: wound.broads.tend

## 57 Fiona Wallace new artist

## 58 Lisa Mounteer-Watson

## 59 The Old Plough Studio

Drawing and painting

The Old Plough, North End, Newbury, RG20 0AY. From Newbury on A343, turn right to Ball Hill. 3rd turn on left after Ball Hill Garage, to North End. what3words: Spoons.shock.gratuity

## 60 Rookery Farm Studio

Mixed Media

Rookery Farm, Woolton Hill, Newbury, RG20 9XP.

At Woolton Hill Church, Church Road, go towards East End. Take track on left opposite Trade Street.

what3words: pocket.tint.insects

## 61 Ceramic Art Westridge

## 63 Chris Boulton

Drawing and painting

Westridge Studio, Star Lane, Highclere, RG20 9QS Located on the A343 at its junction with Star Lane in Highclere and well signposted.

what3words: bashed.Juggled.nitrogen

## 64 Erica Adams

Traditional Crafts

Blindmans Gate Cottage, Woolton Hill Road, Woolton Hill, RG20 9XB.

Leaving the A343 on Woolton Hill Road, my studio is first drive on rt side into the woods.

OPEN: 4, 9, 10, 11, 16, 17, 18, 23, 24 May, 11am - 5pm.

### 66 Paul Harvey Sculpture Studio

### 67 Christine Highnett

## 68 Artists at Adbury Holt

Ceramics, Drawing and painting, Glass, Jewellery and Printmaking.

High Gate, Adbury Holt, Newbury, RG20 9BN.

Once in Adbury Holt take the first right. Venue is at the end on the left. Park in drive or on road. what3words: rise.fall.recliner