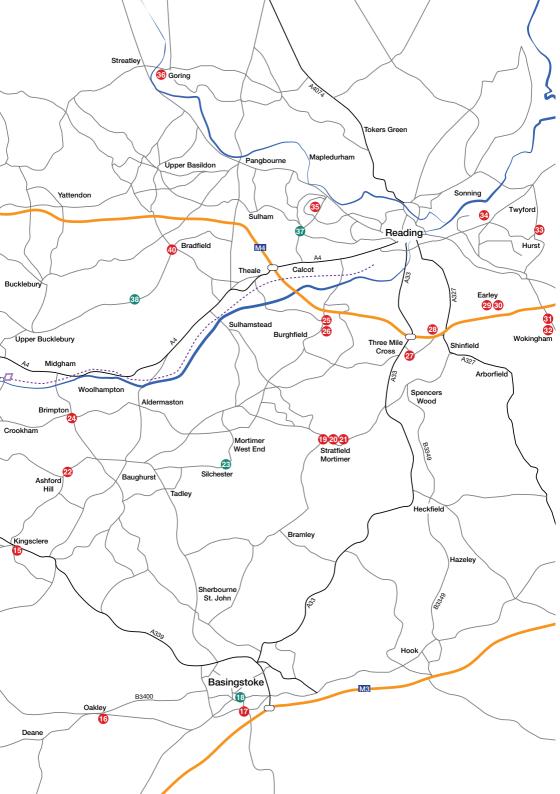

## 36 Hilary Arnold-Baker

Fryern, Station Road, Goring on Thames, RG8 9HA. From Thames, up Station Rd, turn R into Croft Road, entrance first on right.

what 3 words: flippers. balloon. retract

OPEN: 4, 5, 6 11, 12, 18, 19 May, 11am - 5pm.

# 37 Hilltop Studio

Drawing and painting

Hilltop Studio, 15B Berkshire Drive, Tilehurst, Reading, RG31 5JJ. what3words: storms.grow.wing

OPEN: 4, 5, 11, 12, 18, 19, 25, 26 May, 11am - 5pm.

T 07771 664204

## **38** Roche Studios

Drawing and painting, Ceramics

Roche Studios, The Avenue, Bucklebury, RG7 6NT.

From Newbury, with the Chapel Row Bladebone pub on your right, take the second track on your right.

what3words: parts.draw.lifetimes

## 39 Sunrise Studio

Ceramics, Drawing and painting, Mixed media

2 Sunrise Cottages, East Ilsley, RG20 7LY.

On the left up the Hill whilst driving out of East Ilsley toward Compton. Studio is in back garden. what3words: craft.defining.porridges

#### Ceramics

Hewins Wood Farm Unit 11, Bradfield, RG76DH.

OPEN: 4, 6, 7, 8, 9, 10, 11, 13, 14, 15, 16, 17, 18, 20, 21, 22, 23, 24, 25, 27 May, 11am - 5pm, other times by appointment - closed Sundays.

01189 744300

#### Drawing and Painting

Sycamore, East Lane, Chieveley, RG20 8UZ. From the Chieveley slip road take a left and first right onto Oxford Road, followed by the first left.

OPEN: 11, 12, 24 May, 11am - 5pm, the studio will be open between 6-8pm on 8, 9 May.

## 45 Charlotte McClelland

Printmaking

Jonroc, Henwick, Thatcham, RG18 9EP. Going north from Thatcham on Ashmore Green Road, go up the track on the right after the s-bend

OPEN: 24 May, 11am - 5pm. Also open 6-8pm on the 24th and by appointment only 12-27 May.

OPEN: 7, 8, 9, 13, 14, 15, 16, 17, 20, 21, 22, 23, 24 May, 11am - 5pm.

01635 244246 W arlington-arts.com

f ArlingtonArts

## 75 St Bartholomew's School

Ceramics, Digital art, Drawing and painting, Graphic art, Mixed media, Photography, Printmaking, Sculpture, Textiles

T 01635 521255

E emccracken@stbarts.co.uk

st\_barts\_newbury

## 76 Artists at the Chapel

Ceramics, Drawing and painting, Printmaking

The Chapel, Newtown Road Cemetery, Newtown Road, Newbury, RG14 7BU.

Up Newtown Rd from St John's roundabout. The cemetery is on the right with chapel within. what3words: view.before.final

## Artists at City Arts

Ceramics, Drawing and painting, Jewellery Design, Mixed media, Photography, Printmaking, and Sculpture,

10 Hampton Road, Newbury, RG14 6DB.

City Arts is on the junction of Argyle/Hampton/Derby Road.

## 78 Diana Pattenden & Kevin Scully

Ceramics, Drawing and painting, Sculpture

The Garden Studio, 44 Howard Road, Newbury, RG14 7QD. From the Burger King/Halfords roundabout in Newbury take exit into St John's Road, then second left. what3words: line.healers.ever

### 79 Christine Lack -Smoke & Fire Studio

## **80** Chris Page

Drawing and painting

31 Stanley Road, Newbury, Newbury, RG14 7PB. From A339 enter Queens Road. At T-Junction at the end turn left and first left into Stanley Road. what3words: giant.clay.winks

## 81 Art on the Park

Victoria Park, Newbury, RG14 1DJ.

OPEN: 26 May and 25 August, from 10am-4pm.

E artontheparknewbury@gmail.com

## 82 Craven Road Studio

Ceramics, Printmaking, Sculpture and Textiles

102 Craven Road, Newbury, RG14 5NP.

We are on the right with a red-leafed tree on the drive. Enter the studio via the white side gate. what3words: tell.voices.magic

## 83 3 Artists at the Museum

Drawing and painting

Gallery 5, West Berkshire Museum, The Wharf, Newbury, RG14 5AS. The museum is located on the Wharf just off Newbury Market Place. what3words: pull.shadow.beam

### Claire Breitsprecher new artist

Drawing and Painting

T 07769 711404

clairebreitsprecher@googlemail.com

W www.clairebreitsprecher.com

(c) clairebreitsprecher\_artist

Watermill Theatre, Bagnor, Newbury, RG20 8AE. From Newbury, take the A4 towards Hungerford and follow the brown signs to the Watermill Theatre. what3words: curve.tadpole.receive

## 85 Jane Vaidya

Drawing and Painting

Millstream Cottage, Castle Lane, Donnington, Newbury, RG14 2JP.

OPEN: 6, 12, 16, 19, 22, 26 May, 11am - 5pm.
Other times by appointment.

T 07789 933797

E jane@vaidyasite.comW www.janevaidya.com

## 86 Sarah Somerville newartist

Drawing and Painting

Shaw House, Church Road, Newbury, RG14 2DR. Shaw House is a 20 minute walk from Newbury town centre and is accessible by public transport. what3words: riders.drama.dairy

## 87 Artists at Shaw

Ceramics, Drawing and painting and Mixed Media

Byeways, Love Lane, Shaw, Shaw, Newbury,RG14 2DY. Corner of Kingsley close, through the side wooden gates what3words: payer.bared.point

## 89 Newbury Art Group

West Berkshire Community Hospital, London Road, Benham Hill, Newbury, RG18 3AS.

The hospital is accessed from Newbury from the A4 and from Thatcham by way of Turnpike Road. what3words: album.share.canny