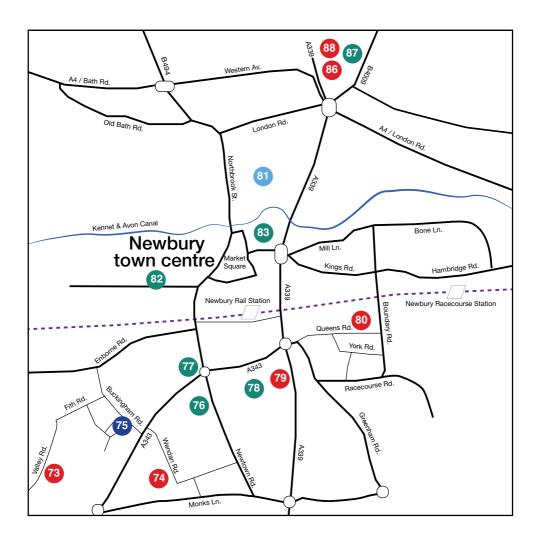

#### The Rt Hon the Lord Benyon of Englefield

The Base, Communications Road, Greenham Business Park, Thatcham, RG19 6HN. Situated within Greenham Business Park, off the A339, just South of Newbury. what3words: withdraw.escalated.nightfall

Drawing and painting

The Base, Communications Road, Greenham Business Park, Thatcham, RG19 6HW. My studio is upstairs at the Base. what3words: bearable.dialect.grocers

OPEN: 13-19 May, 11am - 5pm.

T 07855 392112

## 78 Diana Pattenden & Kevin Scully

Ceramics, Drawing and painting, Sculpture

The Garden Studio, 44 Howard Road, Newbury, RG14 7QD. From the Burger King/Halfords roundabout in Newbury take exit into St John's Road, then second left. what3words: line.healers.ever

## **80** Chris Page

Drawing and painting

31 Stanley Road, Newbury, Newbury, RG14 7PB. From A339 enter Queens Road. At T-Junction at the end turn left and first left into Stanley Road. what3words: giant.clay.winks

## 81 Art on the Park

Victoria Park, Newbury, RG14 1DJ.

OPEN: 26 May and 25 August, from 10am-4pm.

E artontheparknewbury@gmail.com

## 82 Craven Road Studio

Ceramics, Printmaking, Sculpture and Textiles

102 Craven Road, Newbury, RG14 5NP.

We are on the right with a red-leafed tree on the drive. Enter the studio via the white side gate. what3words: tell.voices.magic

## 83 3 Artists at the Museum

Drawing and painting

Gallery 5, West Berkshire Museum, The Wharf, Newbury, RG14 5AS. The museum is located on the Wharf just off Newbury Market Place. what3words: pull.shadow.beam

### Claire Breitsprecher new artist

Drawing and Painting

T 07769 711404

clairebreitsprecher@googlemail.com

W www.clairebreitsprecher.com

(c) clairebreitsprecher\_artist

Watermill Theatre, Bagnor, Newbury, RG20 8AE. From Newbury, take the A4 towards Hungerford and follow the brown signs to the Watermill Theatre. what3words: curve.tadpole.receive

## 85 Jane Vaidya

Drawing and Painting

Millstream Cottage, Castle Lane, Donnington, Newbury, RG14 2JP.

OPEN: 6, 12, 16, 19, 22, 26 May, 11am - 5pm.
Other times by appointment.

T 07789 933797

E jane@vaidyasite.comW www.janevaidya.com

## 86 Sarah Somerville newartist

Drawing and Painting

Shaw House, Church Road, Newbury, RG14 2DR. Shaw House is a 20 minute walk from Newbury town centre and is accessible by public transport. what3words: riders.drama.dairy

## 87 Artists at Shaw

Ceramics, Drawing and painting and Mixed Media

Byeways, Love Lane, Shaw, Shaw, Newbury,RG14 2DY. Corner of Kingsley close, through the side wooden gates what3words: payer.bared.point